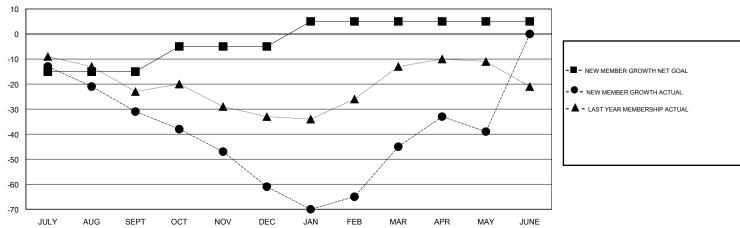

### GOALS AND ACTUAL MEMBERS CUMULATIVE

| DROPPED CLUBS: 0  DROPPED MEMBERS |          | 38 CLUBS OF 52 ADDED 1 OR MORE NEW MEMBERS | GENDER DISTRIE  MALE  FEMALE | 504 (04 700/) |     |
|-----------------------------------|----------|--------------------------------------------|------------------------------|---------------|-----|
| DECEASED                          | 22       | CHCK HERE FOR CHMHI ATIVE                  | TOTAL FAMILY UNIT MEMBERS    |               | 424 |
| CLUB CANCELLED OTHER              | 0<br>161 | CLICK HERE FOR CUMULATIVE  MEMBERSHIP DATA | FAMILY MEMBERS PAYING HALF   |               | 218 |
| TOTAL                             | 183      |                                            |                              |               |     |

# GMT: Gary Wong LOCATION WASHINGTON GMT CA Clubs Members

|                       | Club          | s         |               | Members               |                                                                |                                                              |                                                    |  |
|-----------------------|---------------|-----------|---------------|-----------------------|----------------------------------------------------------------|--------------------------------------------------------------|----------------------------------------------------|--|
| RESULTS FOR 2016-2017 |               |           |               | RESULTS FOR 2016-2017 |                                                                |                                                              |                                                    |  |
| QUARTER               | NEW CLUB GOAL | NEW CLUBS | DROPPED CLUBS | QUARTER               | NEW MEMBER GROWTH<br>NET GOAL (not reinstated<br>or transfers) | NEW MEMBER<br>GROWTH ACTUAL (not<br>reinstated or transfers) | DROPPED<br>MEMBERS ACTUAL<br>(including transfers) |  |
| JULY/AUG/SEPT         | 0             | 0         | 0             | JULY/AUG/SEPT         | -15                                                            | 25                                                           | 56                                                 |  |
| OCT/NOV/DEC           | 0             | 0         | 0             | OCT/NOV/DEC           | 10                                                             | 36                                                           | 66                                                 |  |
| JAN/FEB/MAR           | 0             | 0         | 0             | JAN/FEB/MAR           | 10                                                             | 46                                                           | 30                                                 |  |
| APR/MAY/JUNE          | 0             | 0         | 0             | APR/MAY/JUNE          | 0                                                              | 38                                                           | 32                                                 |  |